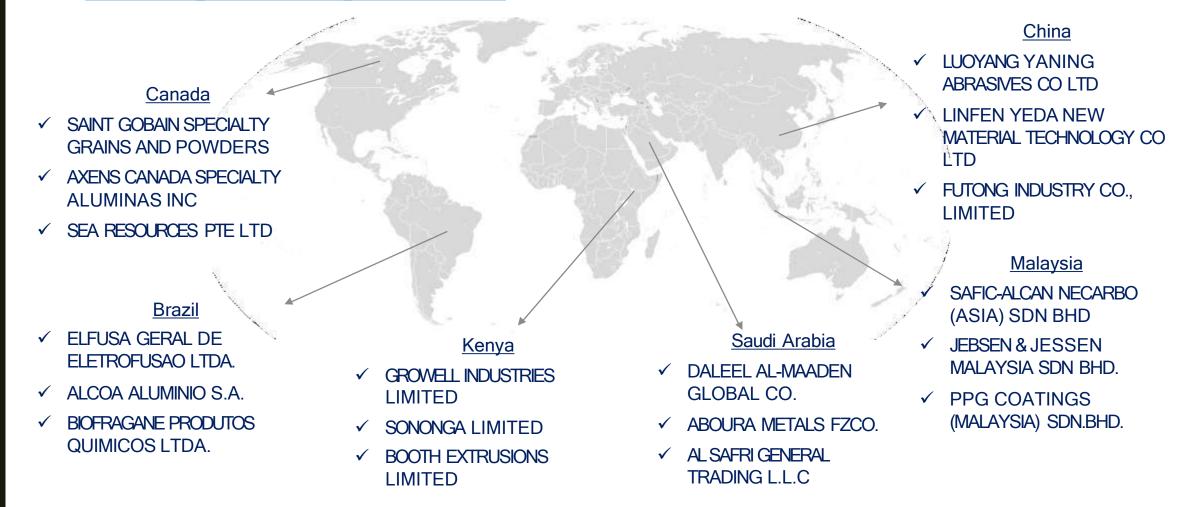

## **Sample Exporters**

TradeAtlas can offer exporters from 230+ countries / territories on the world. Above examples are exporters from some countries who regularly exports "HS:281820 - Aluminium oxide"