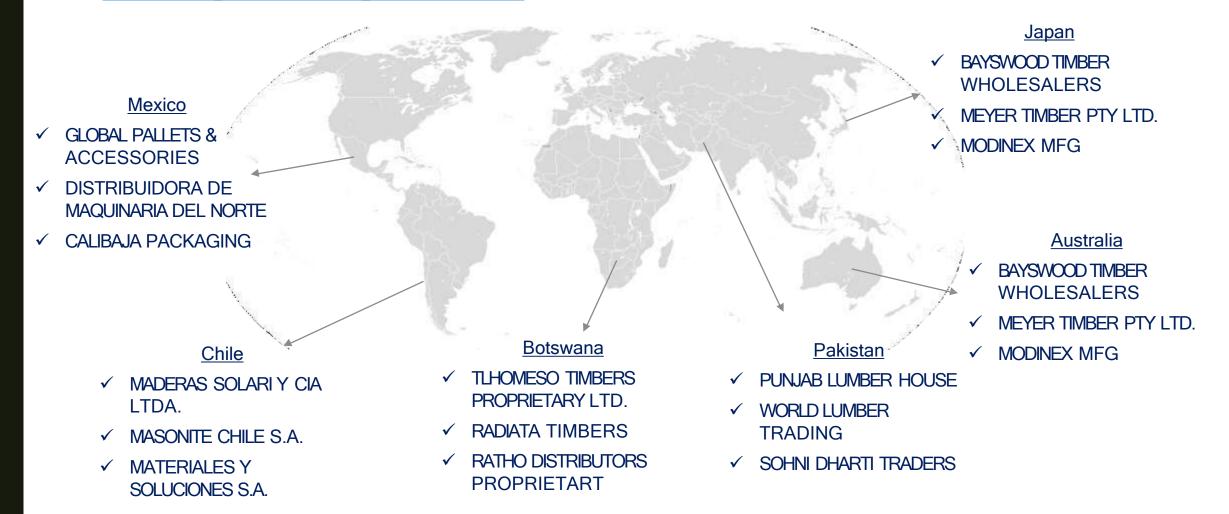

## **Sample Importers**

TradeAtlas can offer importers from 230+ countries / territories on the world. Above examples are importers from some countries who regularly imports "HS:440719 - Coniferous wood sawn or chipped lengthwise"