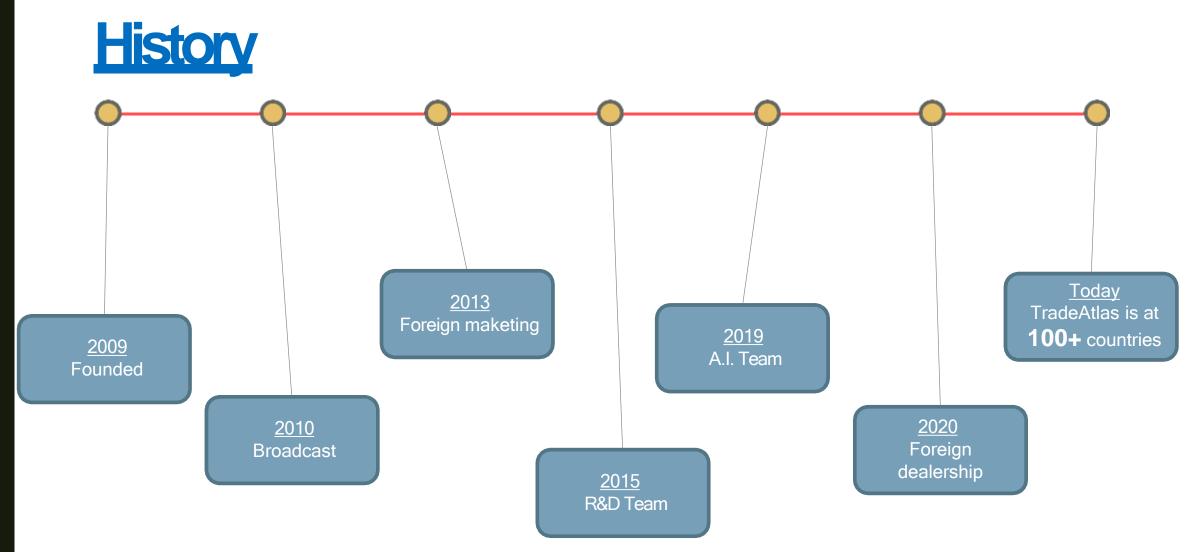

## About Us

Ticaretatlası Bilgi Sistemleri Co. (with TradeAtlas brand) is founded in 2009, and broadcasting since 2010. We are serving to customers in **100+ countries worldwide**.