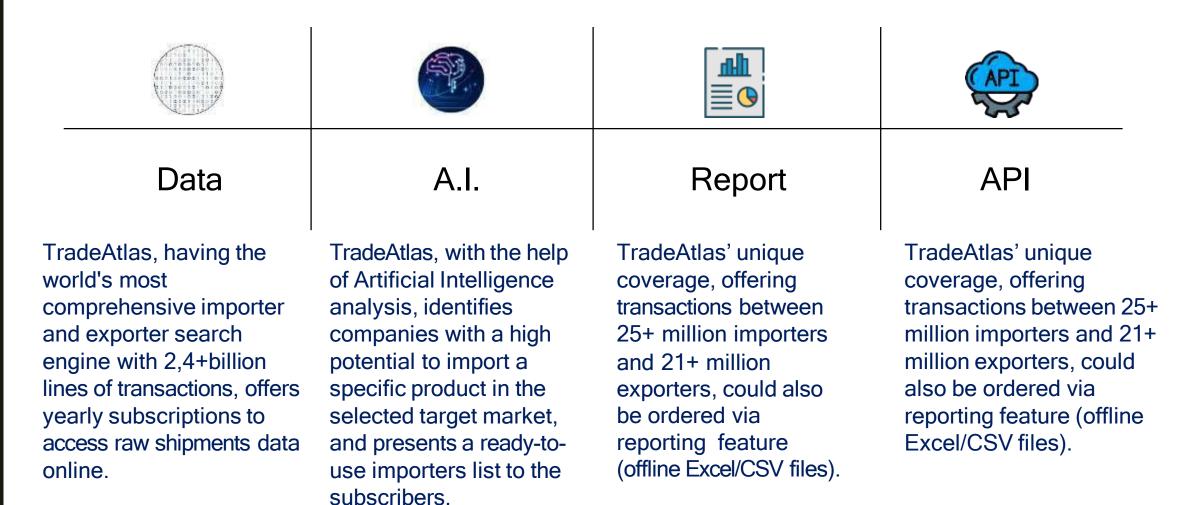

**Company-level** International Trade Data

based on Official Customs Records

## About Us



Ticaretatlası Bilgi Sistemleri Co. (with TradeAtlas brand) is founded in 2009, and broadcasting since 2010. We are serving to customers in **100+ countries worldwide**.

## Services at a glance



## International Trade

## International Trade

- International trade is the key factor for producers to promote their products worldwide
- International trade helps companies to increase their sales, stabilize income and decrease country-level economic risks
- International trade has a number of processes: shipping / payments / taxes / accounting / delivery / exhibitions / certification / documentation etc....
- However, the most critical part of International trade is TO FIND IMPORTERS...

## How to find international buyers?

- There are a number of methods to find importers for your products
- These methods could be categorized by the following variables:
  - Whether you are actively searching importers, or passively waiting for them to find you
  - Pricing of the method
  - Whether