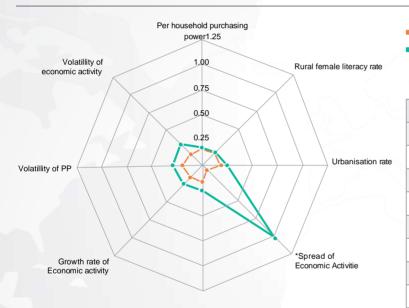

#### **Dashboard-District-Anand(Gujarat)**

Growth rate of Purchasing Power

| Gujarat- Anand |
|----------------|
| Best Value     |

| Description                      | Gujarat-Anand | Best Value |
|----------------------------------|---------------|------------|
| Per house hold purchasing power  | 0.166         | 0.175      |
| Rural female literacy rate       | 0.171         | 0.184      |
| Urbanisation rate                | 0.184         | 0.249      |
| *Spread of Economic Activities   | 0.068         | 1.019      |
| Growth rate of Purchasing Power  | 0.161         | 0.246      |
| Growth rate of Economic activity | 0.162         | 0.260      |
| Volatility of PP                 | 0.194         | 0.289      |
| Volatility of economic activity  | 0.155         | 0.295      |
| Composite scorecard              | 0.294         | 0.802      |

 ${}^{\star} Number of economic activities where the district ranks into p 100 in India}$ 