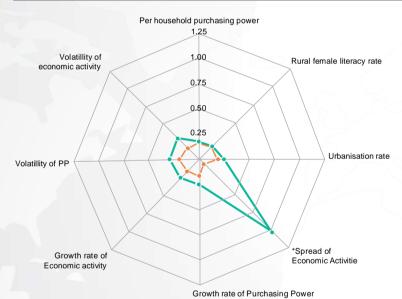

#### **Dashboard - District - Anand (Gujarat)**

| Description                      | Gujarat - Anand | Best Value |
|----------------------------------|-----------------|------------|
| Per household purchasing power   | 0.166           | 0.175      |
| Rural female literacy rate       | 0.171           | 0.184      |
| Urbanisation rate                | 0.184           | 0.249      |
| *Spread of Economic Acitivities  | 0.068           | 1.019      |
| Groowth rate of Purchasing Power | 0.161           | 0.246      |
| Growht rate of Economic activity | 0.162           | 0.260      |
| Volatility of PP                 | 0.194           | 0.289      |
| Volatility of economic activity  | 0.155           | 0.295      |
| Composite scorecard              | 0.294           | 0.802      |

<sup>\*</sup> Number of economic acitvities where the district ranks in top 100 in India