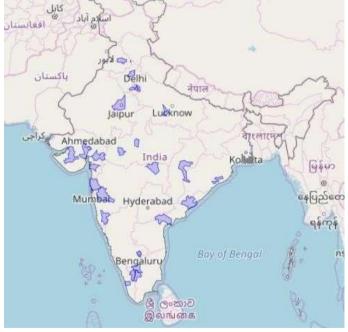

#### **Purchasing Power & Economic Activity across Districts**

Districts with CAGR above 10% in Per-Household Purchasing Power between 2010 to 2018

Districts with Manufacturing & Processsing index greater than 3