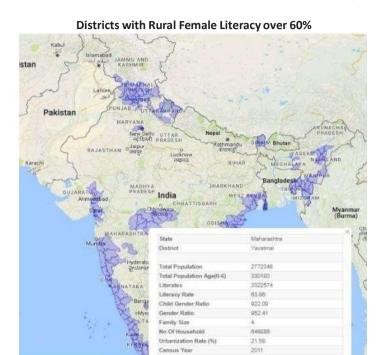

meters and Ranking of districts on different parameters

#### **User Segments & application of District Metrics**

- **Consulting** ----DM enables consultants to measure the potential of households markets India with geographical granularity; Users include Mckinsey. etc
- **Academia & Research ----** DM enables faculty to conduct research & students to conduct assignments in marketing; Users include IIM-A, IIM-B, IIM-C etc
- **Corporates** --- DM enables senior management to identify & unravel the potential of their products across micro-geographies
- **Government Departments** Governance Understanding patterns in inter-district disparities, regional imbalances, promoting regions/districts etc; Users include MEA

# **Snapshots of District Metrics**

#### **Gender Gap in Literacy levels**





#### **Purchasing Power & Economic Activity across Districts**





Districts with CAGR above 10% in Per-Household Purchasing Power between 2010 to 2018

Districts with Manufacturing & Processsing index greater than 3

# **Snapshot of District Metrics**

| Show Absolu    | te: Válue     |             |         |                           |                                 |                | Get as E                                 | xcel ♥ View In Mo |
|----------------|---------------|-------------|---------|---------------------------|---------------------------------|----------------|------------------------------------------|-------------------|
| State Name     | District Name | Town Name   | Ward No | Household Size - 1<br>(%) | Ownership Status -<br>Owned (%) | Television (%) | C