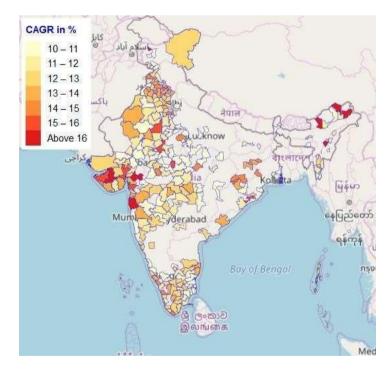

#### **Purchasing Power & Economic Activity across Districts**

Districts with CAGR above 10% in Per-Household Purchasing Power between 2010 to 2018

Districts with Manufacturing & Processsing index greater than 3