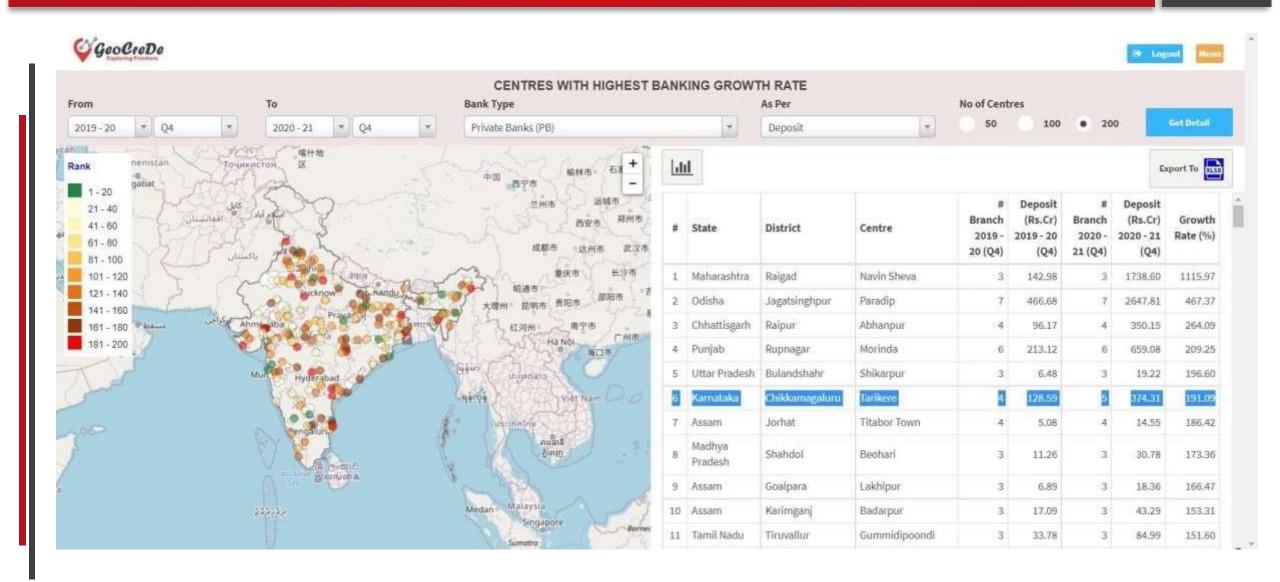

ict for 2016-

#### Explore



Credit Growth >15% in Tamil Nadu & Kerala Left: Result | Right: Complement of the result

#### Digest



Top 200 Centres on Credit growth (2017-18 Q3 to 2018-19 Q3)

# Explore - Market Share % Pvt Bank



The two maps above are presenting the market share of credit of private banks in the districts of Karnataka. Left hand side map is having those districts where the credit growth is more than 20% and the Right hand gives you those which are less than 20%.

### Growth rate of districts in deposits



The above map gives you the TOP 200 districts in deposits which has grown over Year on Year

#### Growth rate of districts in credit



The above map gives you the TOP 200 districts in credit which has grown over Year on Year

# Growth rate of centers by deposit



# Growth rate of centers by credit



#### For any queries, Contact:



#### **Bharat Book Bureau**

808, Real Tech Park, Sector - 30A, Vashi, Navi Mumbai, India - 400703.

Website: www.bharatbook.com Email: info@bharatbook.com

Phone: +91 22 68327185 Mobile: +91 92237 67111