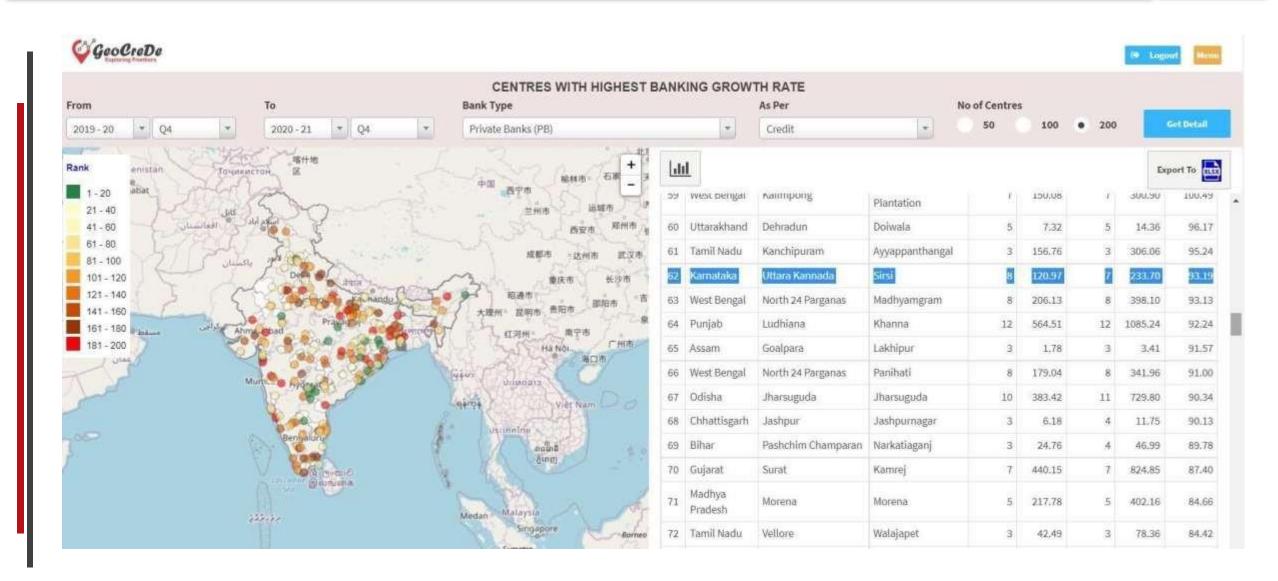

#### Digest

Top 200 Centres on Credit growth (2017-18 Q3 to 2018-19 Q3)

# Growth rate of centers by credit