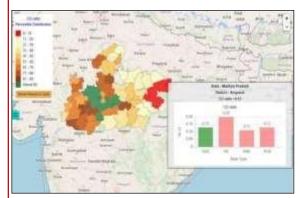

#### Market Size & Shares

CD Ratio of Private Banks of Madhya Pradesh for 2018-19 Q3