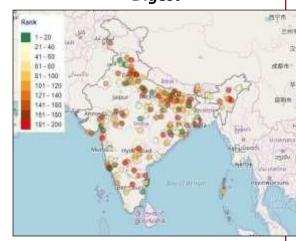

s in credit & deposit markets
- Analyse emerging trends across micro geographies
- Assessing market potential for business expansion

# Coverage

**Granularity** Districts(733) & Centres(around 7000)

**Dataset** Deposit & Credits of banks by type and bank category

#### **Benefits**

A Geo visual analytical platform for bankers & businesses for benchmarking performance, optimal allocation of resources and assessing granular flow of credit for businesses.

#### Market Size & Shares



CD Ratio of Private Banks of Madhya Pradesh for 2018-19 Q3

#### **Credit by Occupation**



Credit Outstanding Percentile distribution of AP with lead occupation of each district for 2016-

#### Explore



Credit Growth >15% in Tamil Nadu & Kerala Left: Result | Right: Complement of the result

#### Digest



Top 200 Centres on Credit growth (2017-18 Q3 to 2018-19 Q3)

# Explore - Market Share % Pvt Bank



The two maps above are presenting the market share of credit of private banks in the districts of Karnataka. Left hand side map is having those districts where the credit growth is more than 20% and the Right hand gives you those which are less than 20%.

### Growth rate of districts in deposits



The above map gives you the TOP 200 districts in deposits which has grown over Year on Year

#### Growth rate of districts in credit



The above map gives you the TOP 200 districts in credit which has grown over Year on Year

# Growth rate of centers by deposit



# Growth rate of centers by credit



#### For any queries, Contact:



#### **Bharat Book Bureau**

808, Real Tech Park, Sector - 3