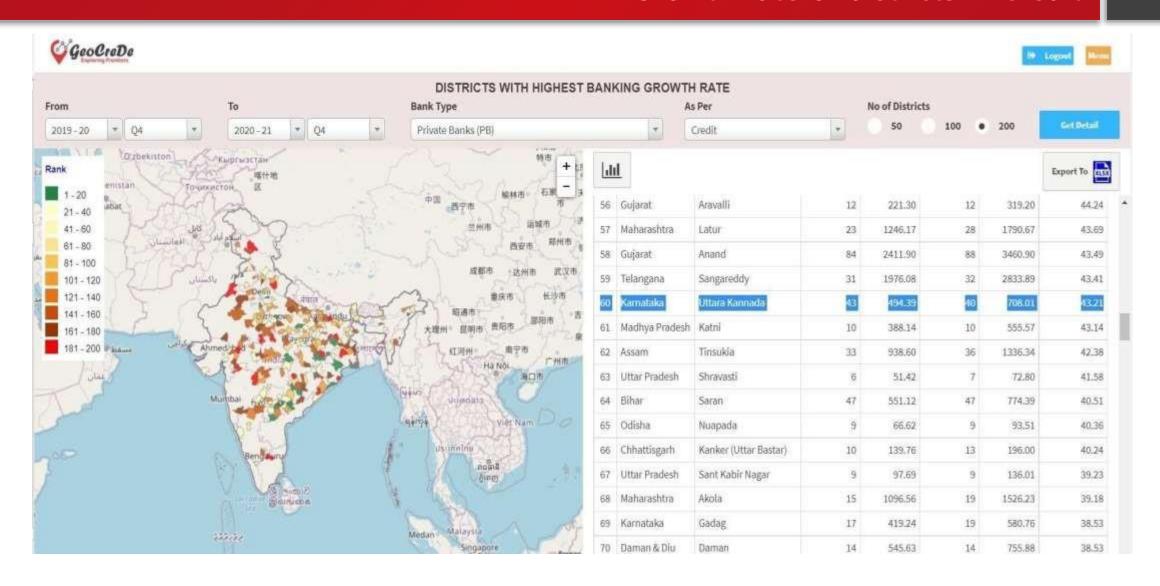

#### Growth rate of districts in credit

The above map gives you the TOP 200 districts in credit which has grown over Year on Year