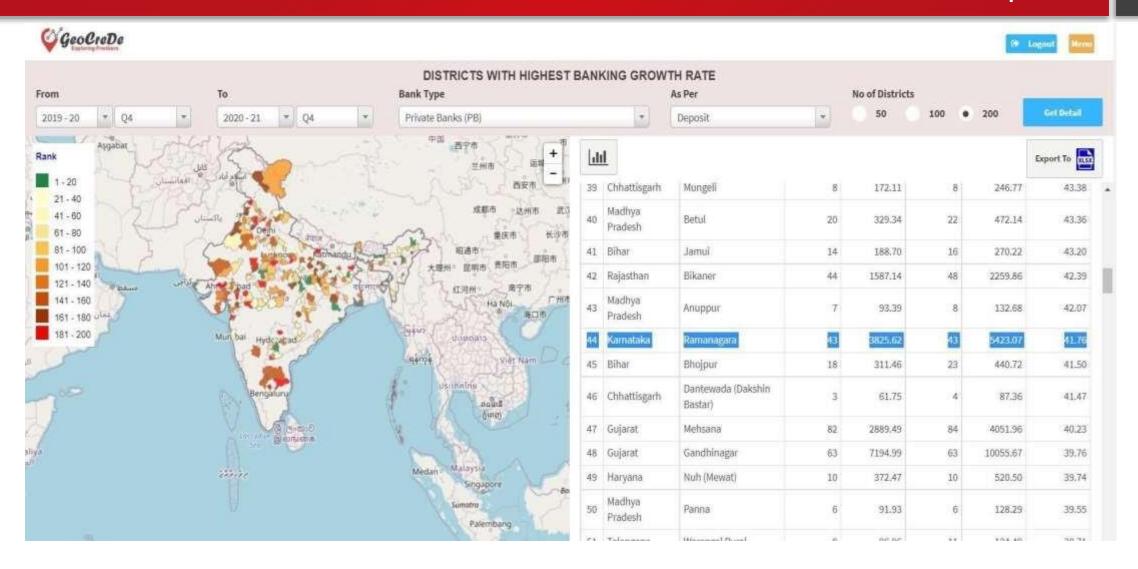

### Growth rate of districts in deposits

The above map gives you the TOP 200 districts in deposits which has grown over Year on Year