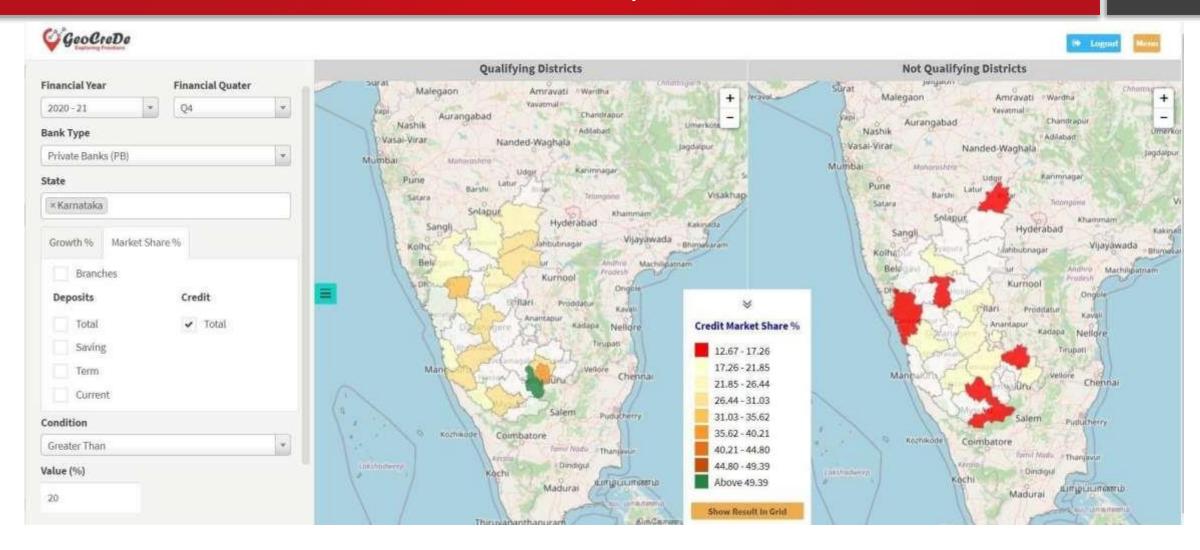

# Explore - Market Share % Pvt Bank

The two maps above are presenting the market share of credit of private banks in the districts of Karnataka. Left hand side map is having those districts where the credit growth is more than 20% and the Right hand gives you those which are less than 20%.