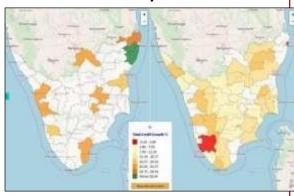

#### Explore

Credit Growth >15% in Tamil Nadu & Kerala Left: Result | Right: Complement of the result