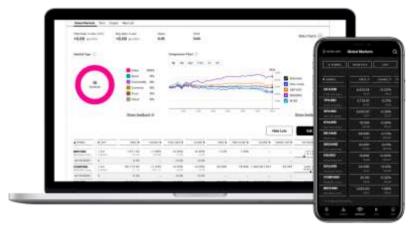

## Market Data & Watchlists Accurate. Immediate. Actionable.

Now with realtime data for U.S. Equities updated every 10 seconds.

### Real-time Market Data.

Insights are only valuable when they are data-driven. With a Bloomberg.com subscription you can view and track <u>stocks</u>, <u>commodities</u>, <u>rates and bonds</u>, <u>currencies</u>, <u>futures</u> and <u>sector</u> <u>performance</u>. Adjacent to charts, tables and tickers you will find the corresponding articles to go behind the figures and inform your next decision.

### Your very own Watchlist, personalized by you.

Get timely and accurate information on your chosen market indicators, your own company, your competitors and your portfolio. A personalized content feed is generated directly by your Watchlist selections, and optional alerts allow you to know the moment related news breaks.