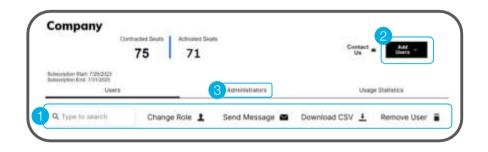

# Tools for Admins Convenience, Transparency and Control.

Monitor and maximise employee use with transparency to how your subscription is helping drive the team.

Understand **how often** your team is utilizing their subscription

View the sections **most engaged** with 5

Contact

Be privy to your team's **most popular** articles 6

Your admin portal puts you in control with clear and easy navigation to manage users.

Immediate user search. user removal and user list download

Add users as you desire, individually or in bulk

Manage access rights for **multiple admins** guickly 3