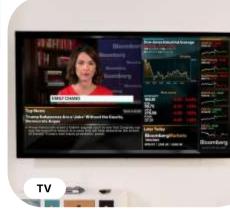

# Bloomberg TV Watch unlimited. Live and on demand.

### Bloomberg TV+

is the *only* worldwide 24-hour business and financial television network. Reaching leaders across business & finance, our coverage spans the market timings of every open and every close 24/7.

### On Demand

Watch the latest full episode, clips and archived episodes of Bloomberg's full slate of award winning shows. As a subscriber you unlock unlimited viewing across desktop, mobile and smart TV streams.