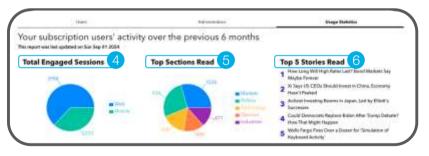

# Tools for Admins Convenience, Transparency and Control.

Monitor and maximise employee use with transparency to how your subscription is helping drive the team.

Understand **how often** your team is utilizing their subscription

View the sections **most engaged** with 5

Contact

Be privy to your team's **most popular** articles 6

Your admin portal puts you in control with clear and easy navigation to manage users.

Immediate user search. user removal and user list download