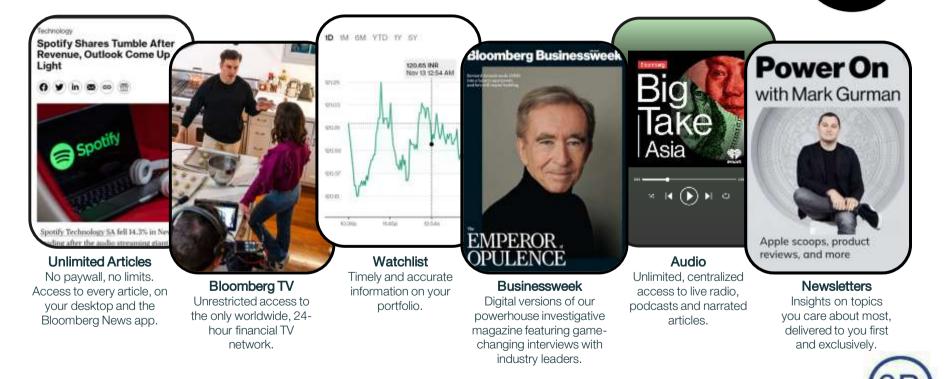

# So much *more* than articles. All this included in your academic subscription.

Give the gift of insight Share ungated access

to 5x articles with your network every month

Our unique tool that helps you get timely and accurate information on stocks, funds, currencies, indices and more

Watch the Bloomberg TV live feed 24/7, or catch up with segments and all shows on demand

# Analysis delivered *exclusively* from a selection of over 30 **Subscriber-Only** newsletters.

### Bloomberg TV+

is the *only* worldwide 24-hour business and financial television network. Reaching leaders across business & finance, our coverage spans the market timings of every open and every close 24/7.