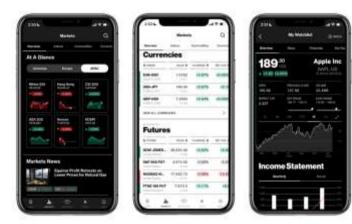

# Bloomberg.com Mobile Insights, anywhere.

The entirety of content from Bloomberg.com optimized for mobile and tablet

| For You                                                                                | 4              |
|----------------------------------------------------------------------------------------|----------------|
| Based on your needing history a follow                                                 | ind topics you |
| Red Lights at Hong Kong<br>Crosswelks Are Helping<br>Phone Zombles Cross the<br>Street |                |
| China Censors the End of<br>Minions Novie to Show Crime<br>Doesn't Pay                 | 4              |
| Singapornan Bargain Hunters<br>Jaan Roads After Currency<br>Boost                      | 1              |
| Japan Set to Allow More<br>Tourists to Enter; Ease Covid<br>Test Rule                  | M              |
| Chinese Banks Are Inflating<br>Their Loan Numbers as<br>Demand Sieko                   | 11             |
| Singapore inflution at<br>Highest in 14 Years on Food,<br>Fuel                         |                |
| Add more topics to your feed                                                           |                |
| 8 14 10                                                                                | Þ =            |

Intelligent content suggestions based on your reading history and topics you follow

| 🕀 ko. et mores | Market                                                                                                                                                                                                                                                                                                                                                                                                                                                                                                                                                                                                                                                                                                                                                                                                                                                                                                                                                                                                                                                                                                                                                                                                                                                                                                                                                                                                                                                                                                                                                                                                                                                                                                                                                                                                                                                                                                                                                                                                                                                                                                                         |           | a     |
|----------------|--------------------------------------------------------------------------------------------------------------------------------------------------------------------------------------------------------------------------------------------------------------------------------------------------------------------------------------------------------------------------------------------------------------------------------------------------------------------------------------------------------------------------------------------------------------------------------------------------------------------------------------------------------------------------------------------------------------------------------------------------------------------------------------------------------------------------------------------------------------------------------------------------------------------------------------------------------------------------------------------------------------------------------------------------------------------------------------------------------------------------------------------------------------------------------------------------------------------------------------------------------------------------------------------------------------------------------------------------------------------------------------------------------------------------------------------------------------------------------------------------------------------------------------------------------------------------------------------------------------------------------------------------------------------------------------------------------------------------------------------------------------------------------------------------------------------------------------------------------------------------------------------------------------------------------------------------------------------------------------------------------------------------------------------------------------------------------------------------------------------------------|-----------|-------|
| Oyonee         | believe                                                                                                                                                                                                                                                                                                                                                                                                                                                                                                                                                                                                                                                                                                                                                                                                                                                                                                                                                                                                                                                                                                                                                                                                                                                                                                                                                                                                                                                                                                                                                                                                                                                                                                                                                                                                                                                                                                                                                                                                                                                                                                                        |           | Dem   |
| 4 Max          | and the second data provide the second secon | Science # | M/104 |
| min            |                                                                                                                                                                                                                                                                                                                                                                                                                                                                                                                                                                                                                                                                                                                                                                                                                                                                                                                                                                                                                                                                                                                                                                                                                                                                                                                                                                                                                                                                                                                                                                                                                                                                                                                                                                                                                                                                                                                                                                                                                                                                                                                                |           |       |
| A\$X 200       | 6361.807                                                                                                                                                                                                                                                                                                                                                                                                                                                                                                                                                                                                                                                                                                                                                                                                                                                                                                                                                                                                                                                                                                                                                                                                                                                                                                                                                                                                                                                                                                                                                                                                                                                                                                                                                                                                                                                                                                                                                                                                                                                                                                                       | -1.21%    | 186.0 |
| ASK 300        | 6,851,32                                                                                                                                                                                                                                                                                                                                                                                                                                                                                                                                                                                                                                                                                                                                                                                                                                                                                                                                                                                                                                                                                                                                                                                                                                                                                                                                                                                                                                                                                                                                                                                                                                                                                                                                                                                                                                                                                                                                                                                                                                                                                                                       | +1.20%    | -86   |
| NZX SC Green   | 11,643,211                                                                                                                                                                                                                                                                                                                                                                                                                                                                                                                                                                                                                                                                                                                                                                                                                                                                                                                                                                                                                                                                                                                                                                                                                                                                                                                                                                                                                                                                                                                                                                                                                                                                                                                                                                                                                                                                                                                                                                                                                                                                                                                     | 1.03%     | 320,1 |
| Shorghai Co    | 3,276,223                                                                                                                                                                                                                                                                                                                                                                                                                                                                                                                                                                                                                                                                                                                                                                                                                                                                                                                                                                                                                                                                                                                                                                                                                                                                                                                                                                                                                                                                                                                                                                                                                                                                                                                                                                                                                                                                                                                                                                                                                                                                                                                      | -0.05%    | -1.1  |
| Shonghai A.,   | 3,433,021                                                                                                                                                                                                                                                                                                                                                                                                                                                                                                                                                                                                                                                                                                                                                                                                                                                                                                                                                                                                                                                                                                                                                                                                                                                                                                                                                                                                                                                                                                                                                                                                                                                                                                                                                                                                                                                                                                                                                                                                                                                                                                                      | -0.03%    | -1.5  |
| C81 300        | 4.161.06                                                                                                                                                                                                                                                                                                                                                                                                                                                                                                                                                                                                                                                                                                                                                                                                                                                                                                                                                                                                                                                                                                                                                                                                                                                                                                                                                                                                                                                                                                                                                                                                                                                                                                                                                                                                                                                                                                                                                                                                                                                                                                                       | 0.42%     | 20    |
| Have Seeg      | 18,503.25                                                                                                                                                                                                                                                                                                                                                                                                                                                                                                                                                                                                                                                                                                                                                                                                                                                                                                                                                                                                                                                                                                                                                                                                                                                                                                                                                                                                                                                                                                                                                                                                                                                                                                                                                                                                                                                                                                                                                                                                                                                                                                                      | -0.78%    | (153  |
| HS China Ent   | 0,648.65                                                                                                                                                                                                                                                                                                                                                                                                                                                                                                                                                                                                                                                                                                                                                                                                                                                                                                                                                                                                                                                                                                                                                                                                                                                                                                                                                                                                                                                                                                                                                                                                                                                                                                                                                                                                                                                                                                                                                                                                                                                                                                                       | 0.02%     | 40    |
| Jukarta Comp   | 7.163.266                                                                                                                                                                                                                                                                                                                                                                                                                                                                                                                                                                                                                                                                                                                                                                                                                                                                                                                                                                                                                                                                                                                                                                                                                                                                                                                                                                                                                                                                                                                                                                                                                                                                                                                                                                                                                                                                                                                                                                                                                                                                                                                      | +0.78%    | +58.2 |
| LO4E Jakieta   | 1.023.000                                                                                                                                                                                                                                                                                                                                                                                                                                                                                                                                                                                                                                                                                                                                                                                                                                                                                                                                                                                                                                                                                                                                                                                                                                                                                                                                                                                                                                                                                                                                                                                                                                                                                                                                                                                                                                                                                                                                                                                                                                                                                                                      | +0.82%    | +8.3  |
| Nitty          | 17.577.50                                                                                                                                                                                                                                                                                                                                                                                                                                                                                                                                                                                                                                                                                                                                                                                                                                                                                                                                                                                                                                                                                                                                                                                                                                                                                                                                                                                                                                                                                                                                                                                                                                                                                                                                                                                                                                                                                                                                                                                                                                                                                                                      | +0,50%    | +86   |
| 8 8            | 5                                                                                                                                                                                                                                                                                                                                                                                                                                                                                                                                                                                                                                                                                                                                                                                                                                                                                                                                                                                                                                                                                                                                                                                                                                                                                                                                                                                                                                                                                                                                                                                                                                                                                                                                                                                                                                                                                                                                                                                                                                                                                                                              | P .       | 5     |

Our unique tool that helps you get timely and accurate information on stocks, funds, currencies, indices and more

Watch the Bloomberg TV live feed 24/7, or catch up with segments and all shows on demand