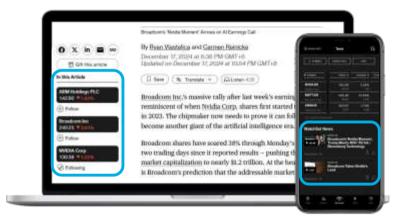

### Your very own Watchlist, personalized by you.

Get timely and accurate information on your chosen market indicators, your own company, your competitors and your portfolio. A personalized content feed is generated directly by your Watchlist selections, and optional alerts allow you to know the moment related news breaks.

### Combine data with context.

Don't just track markets – understand them. Be updated on the latest news and happenings based on your saved Watchlist, and easily add relevant securities to your Watchlist straight from article pages.